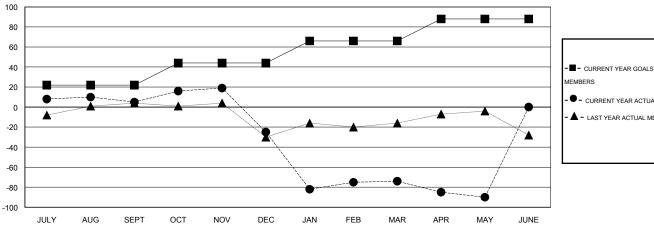

#### GOALS AND ACTUAL MEMBERS CUMULATIVE

| <b>-</b> | CURRENT YEAR GOALS FOR NEW |
|----------|----------------------------|
| EMBE     | RS                         |

CURRENT YEAR ACTUAL MEMBERS

- LAST YEAR ACTUAL MEMBERS